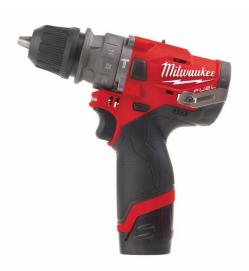

## M12 FPDX-202X | M12 FUEL<sup>™</sup> sub compact percussion drill with removable chuck

- High performance compact 6-in-1 percussion drill system for extreme versatility
- Removable chuck system with 3 different heads for multiples of applications
- O Brushless POWERSTATE™ motor delivers up to 44 Nm of torque
- REDLINK PLUS<sup>™</sup> intelligence system delivers an advanced digital overload protection for tool and battery and uniquely enhances the tool performance under load
- REDLITHIUM<sup>™</sup> battery pack provides superior pack construction, electronics and fade-free performance to deliver more run time and more work over pack life
- 13 mm keyless chuck, full metal right angle ¼" hex drive head and full metal offset ¼" hex drive head
- 1/4" hex drive behind chuck fitting, reduces drill length to 138 mm when required